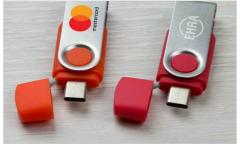

## **Twister Go**

The Twister Go is the younger brother of the Twister USB Flash Drive. It features two USB connectors on the one Flash Drive. One end features the standard USB connector that you can use on laptops and PCs. The other end is a USB-C connector, suitable for use with portable devices such as smartphones, tablets and digital cameras. The protective cap is tethered to the body of the Flash Drive to prevent loss.