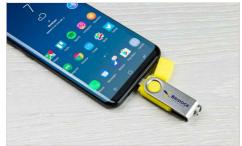

## **Twister Go**

The Twister Go is the younger brother of the Twister USB Flash Drive. It features two USB connectors on the one Flash Drive. One end features the standard USB connector that you can use on laptops and PCs. The other end is a USB-C connector, suitable for use with portable devices such as smartphones, tablets and digital cameras. The protective cap is tethered to the body of the Flash Drive to prevent loss.