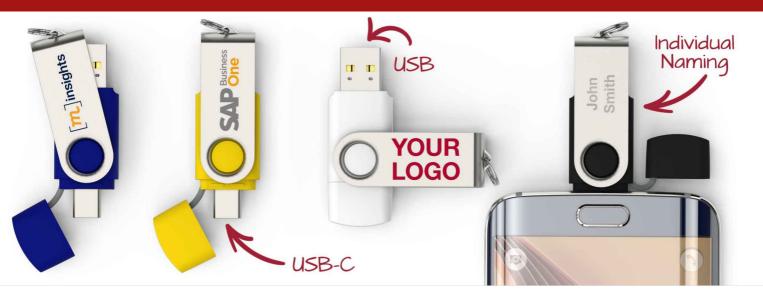

## **Twister Go**

The Twister Go is the younger brother of the Twister USB Flash Drive. It features two USB connectors on the one Flash Drive. One end features the standard USB connector that you can use on laptops and PCs. The other end is a USB-C connector, suitable for use with portable devices such as smartphones, tablets and digital cameras. The protective cap is tethered to the body of the Flash Drive to prevent loss.