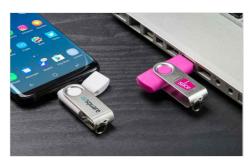

## **Twister Go**

The Twister Go is the younger brother of the Twister USB Flash Drive. It features two USB connectors on the one Flash Drive. One end features the standard USB connector that you can use on laptops and PCs. The other end is a USB-C connector, suitable for use with portable devices such as smartphones, tablets and digital cameras. The protective cap is tethered to the body of the Flash Drive to prevent loss.