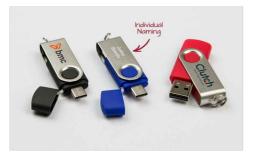

## **Twister Go**

The Twister Go is the younger brother of the Twister USB Flash Drive. It features two USB connectors on the one Flash Drive. One end features the standard USB connector that you can use on laptops and PCs. The other end is a USB-C connector, suitable for use with portable devices such as smartphones, tablets and digital cameras. The protective cap is tethered to the body of the Flash Drive to prevent loss.