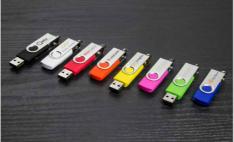

## **Twister Go**

| Capacities            | 2GB, 4GB, 8GB, 16GB, 32GB, 64GB, 128GB                                                                           |                                                                      |
|-----------------------|------------------------------------------------------------------------------------------------------------------|----------------------------------------------------------------------|
| Colours               |                                                                                                                  |                                                                      |
| Lead Time             | 6 working days                                                                                                   |                                                                      |
| Branding              | SCREEN PRINTING  1-4 COLOURS  LASER ENGRAVING                                                                    | INDIVIDUAL NAMING                                                    |
| Branding Area         | Screen Printing  Area Front: 24.5mm X 14mm  Area Back: 24.5mm X 14mm                                             | Laser Engraving  Area Front: 24.5mm X 13mm  Area Back: 24.5mm X 13mm |
| Dimensions and Weight | Length: 58.5mm (2.3 inches) Width: 19mm (0.75 inches) Height: 9.7mm (0.38 inches) Weight: 13 grams (0.46 ounces) |                                                                      |